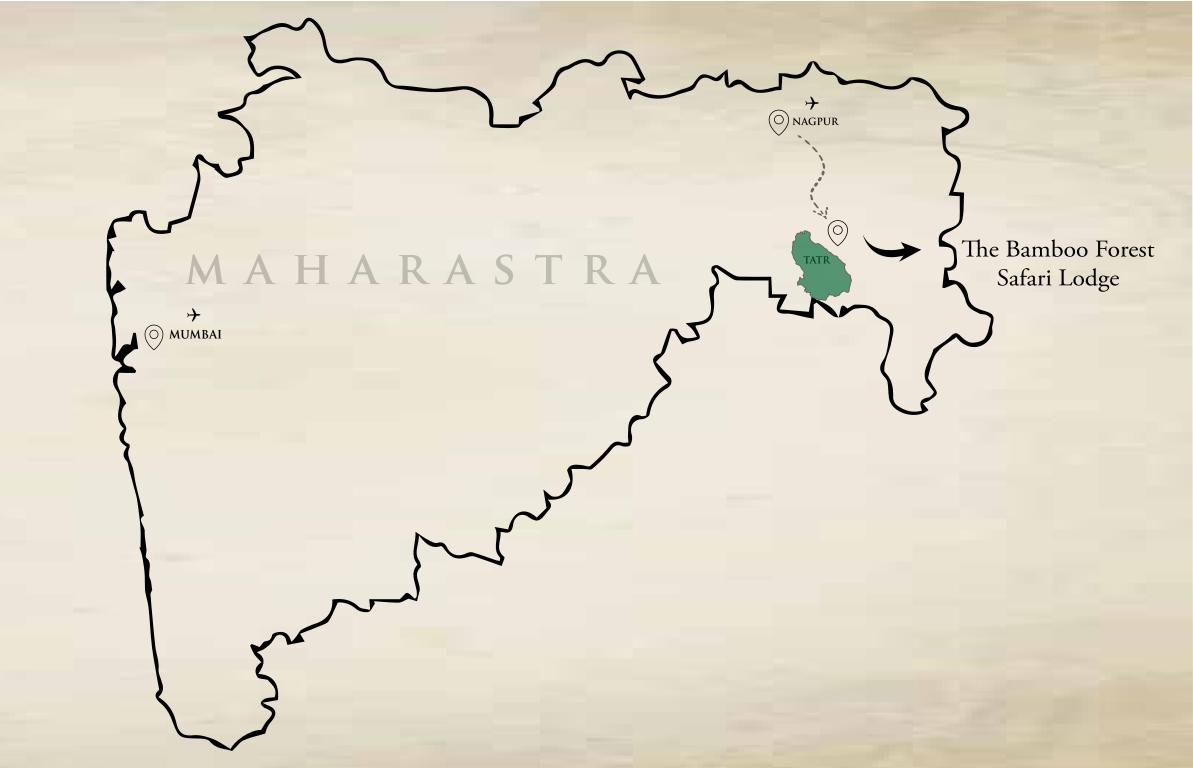

### THE BAMBOO FOREST SAFARI LODGE

 Drive from Nagpur Airport to The Bamboo Forest Safari Lodge for Lunch.

Relax and Rejuvenate

An exclusive afternoon safari in Tadoba.

o Discover the Night: Explore Nocturnal Life Around the Lodge