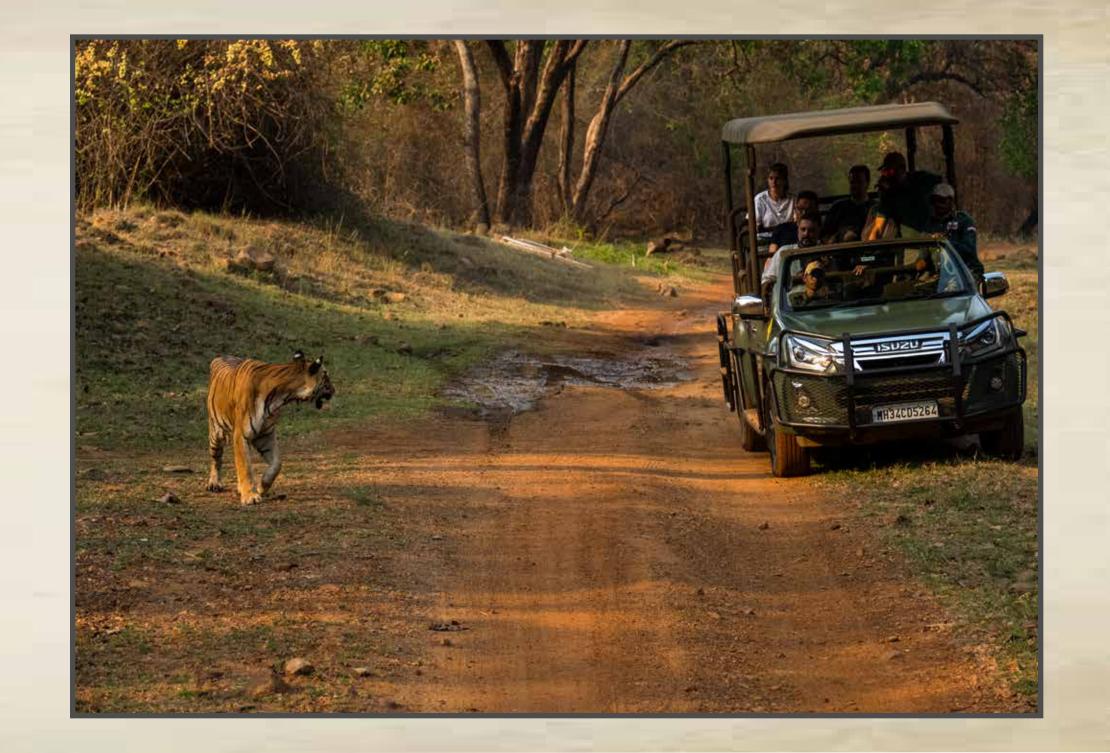

### THE BAMBOO FOREST SAFARI LODGE

 Drive from Nagpur Airport to The Bamboo Forest Safari Lodge for Lunch.

Relax and Rejuvenate

An exclusive afternoon safari in Tadoba.

o Discover the Night: Explore Nocturnal Life Around the Lodge

### THE BAMBOO FOREST SAFARI LODGE

An exclusive Morning & Afternoon safari in Tadoba.

o Indulge in revitalizing foot reflexology, the perfect way to relax and rejuvenate after an adventurous safari.

Meet for wildlife presentations and documentaries with our expert naturalists post your
evening safari, while having a cup of tea.

#### THE BAMBOO FOREST SAFARI LODGE

- An exclusive morning safari in Tadoba.
- Wildernessiswellness: Unwind with a soothing Abhyamgam spa treatment,
   the perfect way to relax and rejuvenate after an adventurous safari.
  - A guided Nature Walk is one of the best ways to explore the treasures of nature.
     A Naturalist would unravel the beauty of birds, insects, trees and wild flowers.
  - Experience an intimate candlelit bush dinner under the starry night sky, with glowing torches and a crackling bonfire by your side.