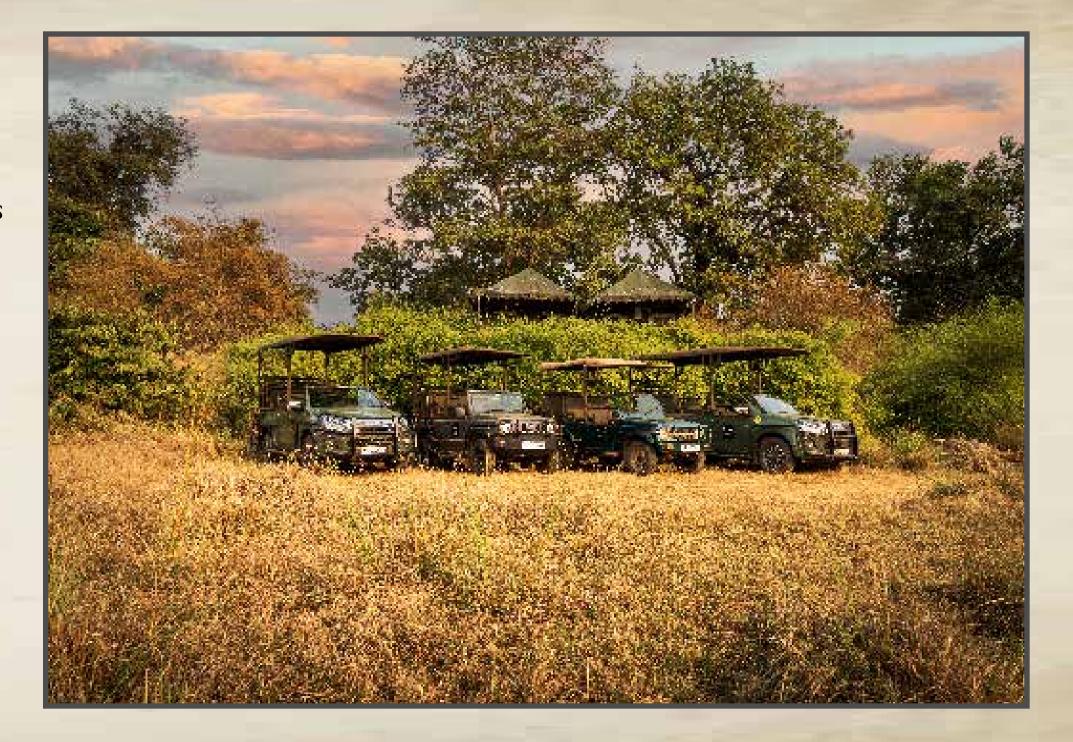

### THE BAMBOO FOREST SAFARI LODGE

 Drive from Nagpur Airport to The Bamboo Forest Safari Lodge for Lunch.

Relax and Rejuvenate

An exclusive afternoon safari in Tadoba.

o Discover the Night: Explore Nocturnal Life Around the Lodge

### THE BAMBOO FOREST SAFARI LODGE

An exclusive Morning & Afternoon safari in Tadoba.

o Indulge in revitalizing foot reflexology, the perfect way to relax and rejuvenate after an adventurous safari.

Meet for wildlife presentations and documentaries with our expert naturalists post your
evening safari, while having a cup of tea.

#### THE BAMBOO FOREST SAFARI LODGE

- An exclusive morning safari in Tadoba.
- Wildernessiswellness: Unwind with a soothing Abhyamgam spa treatment,
   the perfect way to relax and rejuvenate after an adventurous safari.
  - A guided Nature Walk is one of the best ways to explore the treasures of nature.
     A Naturalist would unravel the beauty of birds, insects, trees and wild flowers.
  - Experience an intimate candlelit bush dinner under the starry night sky, with glowing torches and a crackling bonfire by your side.